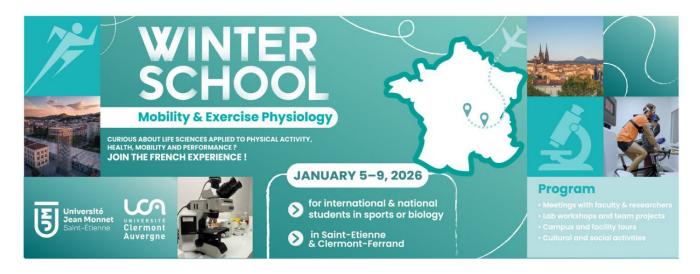

This Winter School is limited to a maximum of 20 participants. The deadline for preregistration is **Friday October 17**<sup>th</sup> 2025. Applications will be processed on a first come - first serve basis, so we recommend that you preregister as soon as you can.